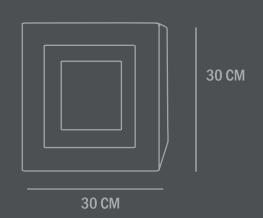

Do not use household cleaners.

Dimensions: L30 /W30 /H30 CM

Country of origin: CN

Product weight: 5,2 Kg

Packaging:

Dimensions: L40 / W40 / H40 CM Total weight incl. product: 6,50 Kg

Number of parcels: 1
Material: Brown cardboard