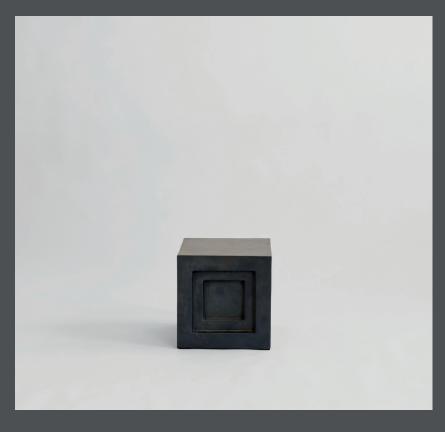

## **PODIUM MINI**

Podium is a means to get the gallery feeling and exhibit your favorite object or piece of art at home.

Inspired by architectural façade details, each podium has a carved relief on two opposing sides, creating a beautiful play of shadows changing throughout the day, depending on the direction of light.

The podium can be placed both horizontally and vertically, facing a wall or standing freely in a room as it has no backside.

Available in three different heights, the podium is just as suitable for use as a side or coffee table.

Designed by Kristian Sofus Hansen & Tommy Hyldahl.

**Product no: 212021** 

Type: Podium - Indoor

Colour: Coffee

**Material: Fiber Concrete** 

**Care instructions:** 

Use a soft dry cloth to clean the product.